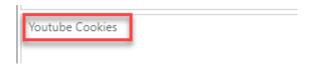

- 1) Click on the extension icon (1)
- 2) Click on the Export icon (2)

You will get a popup message telling you that the cookies were copied to your clipboard.

3) Simply copy (control-V) in the **YouTube Cookies** section of the software: