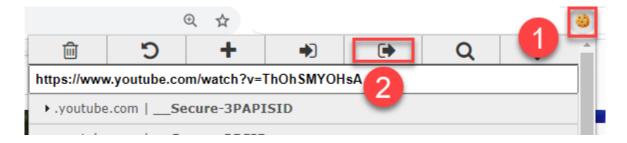

- 1) Click on the extension icon (1)
- 2) Click on the Export icon (2)

You will get a popup message telling you that the cookies were copied to your clipboard.

3) Simply copy (control-V) in the **YouTube Cookies** section of the software: