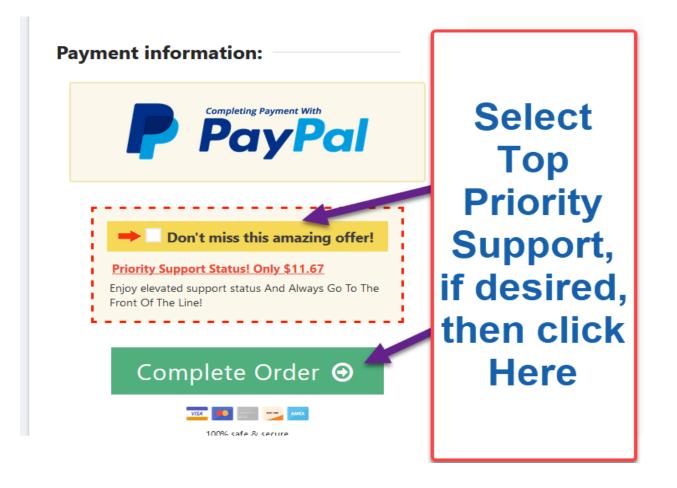

#### Payment information:

Type your full name, and enter your Paypal Email address, And Select "I agree to terms and Conditions" then Scroll Down

Don't miss this amazing offer!

Priority Support Status! Only \$11.67

Enjoy elevated support status And Always Go To The Front Of The Line!

Continue to Scroll down, until we see this:

Pressing the green "Complete Order" button above, takes us to this screen:

8/3/2020

Clicking "Click Here to access your purchases" takes you to this screen: