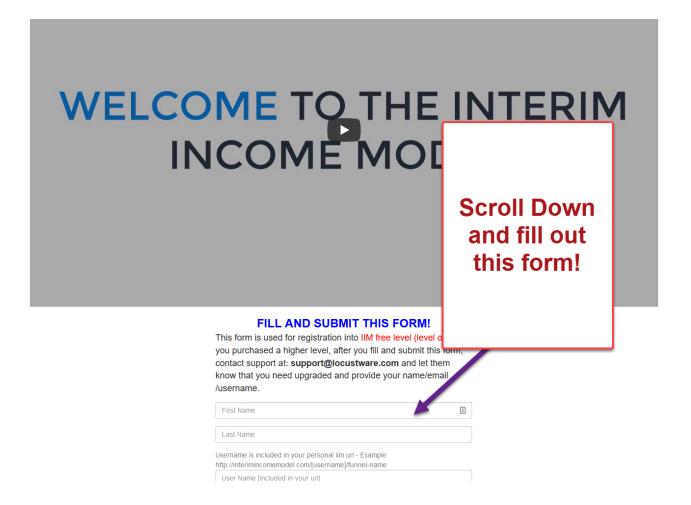

Enjoy elevated support status And Always Go To The Front Of The Line!

Continue to Scroll down, until we see this:

Pressing the green "Complete Order" button above, takes us to this screen:

8/3/2020

Clicking "Click Here to access your purchases" takes you to this screen: