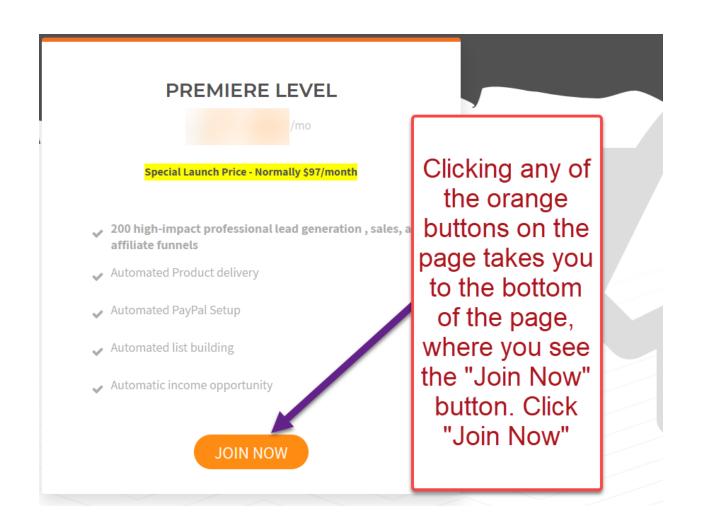

# IIM – GETTING STARTED PART 1 REGISTERING IIM SYSTEM Locustware

Once you Enter your name and email address (Make sure you use an email address that you access all the time), you are taken to the IIM sales page.

Excited yet? Good! Keep Scrolling.