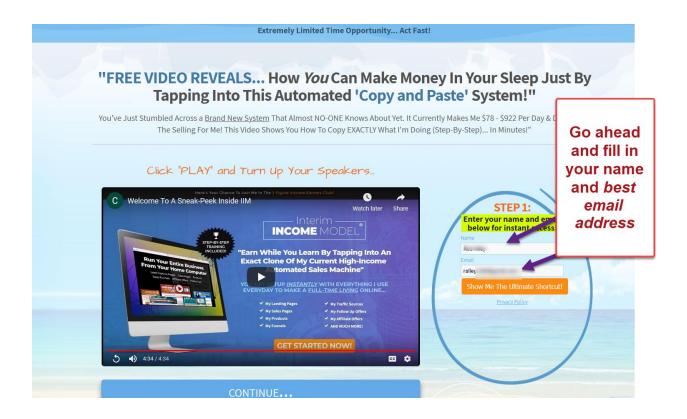

# IIM – GETTING STARTED PART 1 REGISTERING IIM SYSTEM Locustware

Now hit "Enter" on your keyboard.

This will open the current copy of the IIM Opt-In page,, which looks like this:

# IIM – GETTING STARTED PART 1 REGISTERING IIM SYSTEM Locustware

Once you Enter your name and email address (Make sure you use an email address that you access all the time), you are taken to the IIM sales page.