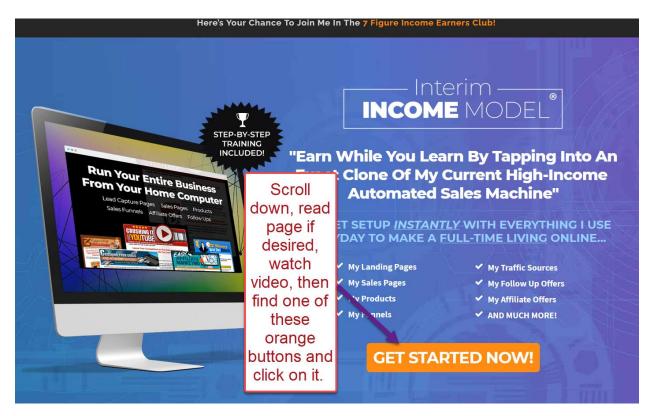

See screenshot below.

# IIM – GETTING STARTED PART 1 REGISTERING IIM SYSTEM Locustware

Now hit "Enter" on your keyboard.

This will open the current copy of the IIM Opt-In page,, which looks like this: