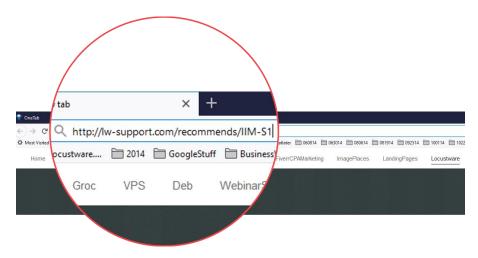

#### http://lw-support.com/recommends/IIM-S1

You can either hold down the Ctrl Key on your keyboard, while clicking on this link, or type http://lw-support.com/recommends/IIM-S1, or copy and paste this http://lw-support.com/recommends/IIM-S1 into your browser.

See screenshot below.

# IIM – GETTING STARTED PART 1 REGISTERING IIM SYSTEM Locustware

Now hit "Enter" on your keyboard.

This will open the current copy of the IIM Opt-In page,, which looks like this: