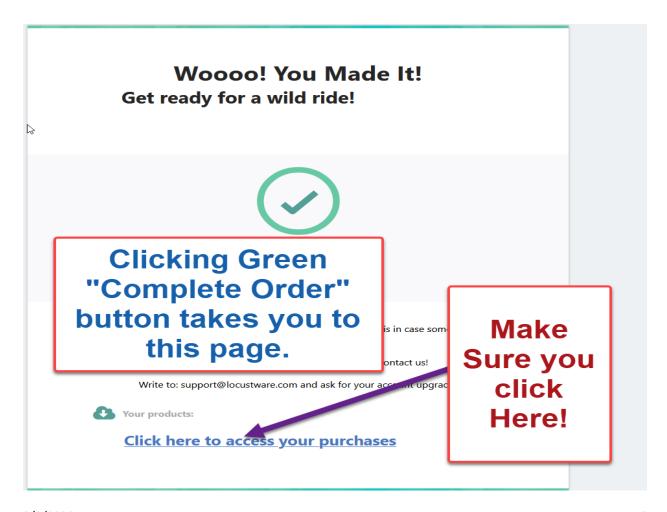

Enjoy elevated support status And Always Go To The Front Of The Line!

Continue to Scroll down, until we see this:

Pressing the green "Complete Order" button above, takes us to this screen:

8/3/2020

Clicking "Click Here to access your purchases" takes you to this screen: