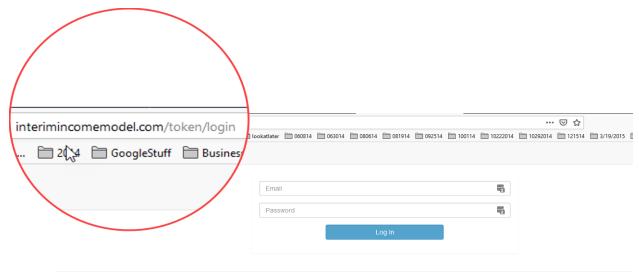

See Below:

Clicking on the "Register Now" button takes you to this screen. This is the IIM home screen, where you go to login to your Interim Income Model page from now on. Notice the address is <a href="http://interimincomemodel.com/token/login">http://interimincomemodel.com/token/login</a>.