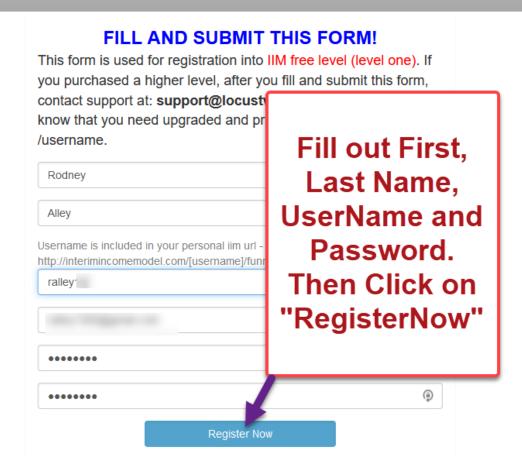

There are Two Important things to Note when filling out this form.

1) The user-name that you select will be used In the system. and in your funnels, so make it something "business-like". <u>Do NOT use any symbols in your User-name</u>, (Such as ?,#@!&^%\$\*(). You may use an underscore or a hyphen,

If you have a company, it can be the Company's name, or your name. I used my first initial and last name, as you could see.

2) Make sure you remember the password you use to fill this form out, (and the email address as well), you will need them in the very next screen.